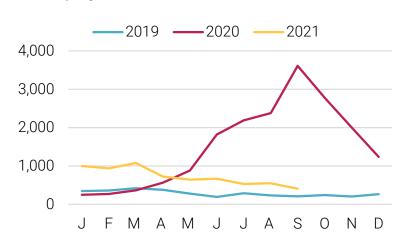

| September          |          |          |  |  |  |  |
|--------------------|----------|----------|--|--|--|--|
|                    | 2021     | 2020     |  |  |  |  |
| Initial Claims     | 4,885    | 11,096   |  |  |  |  |
| Weeks Claimed      | 16,690   | 81,804   |  |  |  |  |
| Weeks Compensated  | 12,352   | 64,943   |  |  |  |  |
| First Payments     | 758      | 2,257    |  |  |  |  |
| Final Payments     | 405      | 3,610    |  |  |  |  |
| Avg Weekly Payment | \$360.59 | \$307.73 |  |  |  |  |

## Unemployment Insurance Benefits Paid in Nebraska

January 2019 - September 2021



#### Number of Benefit Weeks Claimed

Nebraska vs National



## Individuals Exhausting Regular Unemployment Insurance Benefits in Nebraska



#### Consumer Price Index (CPI) - Midwest Urban

(non-seasonally adjusted OT% change)



# Unemployment Insurance Claims Week ending September 25, 2021

|                                | Month  |        |        | Change from the<br>Previous Month |         | Change from the<br>Previous Year |         |
|--------------------------------|--------|--------|--------|-----------------------------------|---------|----------------------------------|---------|
|                                | 25-Sep | 21-Aug | 19-Sep | Count                             | %       | Count                            | %       |
| Total                          | 4,456  | 5,734  | 21,523 | -1,278                            | -22.29% | -17,067                          | -79.30% |
| Agriculture, Forestry, Hunting