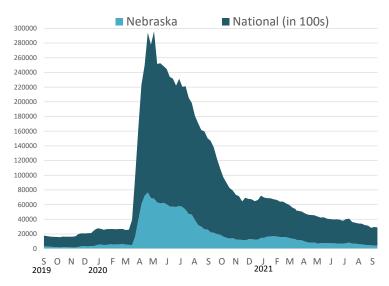

| September          |          |          |  |  |  |  |
|--------------------|----------|----------|--|--|--|--|
|                    | 2021     | 2020     |  |  |  |  |
| Initial Claims     | 4,885    | 11,096   |  |  |  |  |
| Weeks Claimed      | 16,690   | 81,804   |  |  |  |  |
| Weeks Compensated  | 12,352   | 64,943   |  |  |  |  |
| First Payments     | 758      | 2,257    |  |  |  |  |
| Final Payments     | 405      | 3,610    |  |  |  |  |
| Avg Weekly Payment | \$360.59 | \$307.73 |  |  |  |  |

## Unemployment Insurance Benefits Paid in Nebraska

January 2019 - September 2021



#### Number of Benefit Weeks Claimed

Nebraska vs National



## Individuals Exhausting Regular Unemployment Insurance Benefits in Nebraska



#### Consumer Price Index (CPI) - Midwest Urban

(non-seasonally adjusted OT% change)



# Unemployment Insurance Claims Week ending September 25, 2021

|                                | Month  |        |        | Change from the<br>Previous Month |         | Change from the<br>Previous Year |         |
|--------------------------------|--------|--------|--------|-----------------------------------|---------|----------------------------------|---------|
|                                | 25-Sep | 21-Aug | 19-Sep | Count                             | %       | Count                            | %       |
| Total                          | 4,456  | 5,734  | 21,523 | -1,278                            | -22.29%