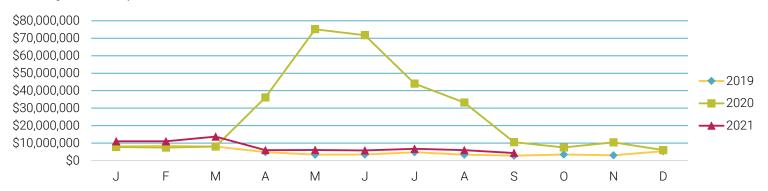

## Unemployment Insurance Benefits Paid in Nebraska

January 2019 - September 2021