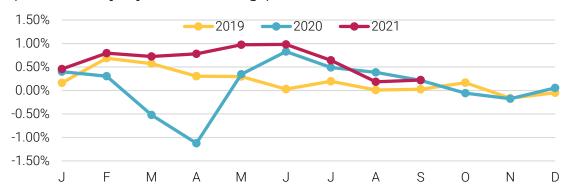

#### Consumer Price Index (CPI) - Midwest Urban

(non-seasonally adjusted OT% change)